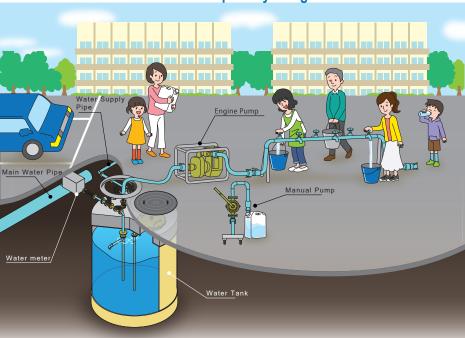

# Earthquake Resistant Design water tank + water pipe Main Water Pipe To be connected directly for continuous water circulation Water Supply Pipe Fresh water that is constantly circulated in a tank is supplied to each condominium unit Rapid Airvalve Safe Internal Coating Use water paint JWWA K157 certified paint SECURE **EMERGENCY**

Ensuring Safe Drinking Water in the event of a sudden Disaster or sudden Water Outage.

## Improved Disaster Prevention Capabilities.

DRINKING WATER

- A Hybrid water pipe which combines "Hygienic Water Supply" and "Water Storage Function" using a precisely water supply method!
- Buried underground without interfering with the building design!
- Can Supply Drinking Water for approximately 1000 people x 3 days in case of emergency!

**DIRECT WATER SUPPLY SYSTEM** 

It is directly connected to the water supply pipe which can be distributed to condominium units.