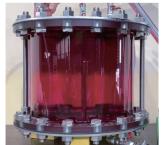

#### **CIRCULATION EXPERIMENT**

An experiment by running water using an approximately 1/8 scale acrylic model of the actual machine same way as a water works.

# The water was almost replaced by an inflow of water 3.5 times it's capacity.

Water was filled with red food coloring and pour in clear water.

Gradually the water becomes clear and the internal piping become visible.