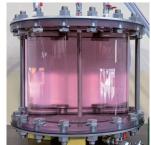

#### **CIRCULATION EXPERIMENT**

An experiment by running water using an approximately 1/8 scale acrylic model of the actual machine same way as a water works.

# The water was almost replaced by an inflow of water 3.5 times it's capacity.

Water was filled with red food coloring and pour in clear water.

Gradually the water becomes clear and the internal piping become visible.